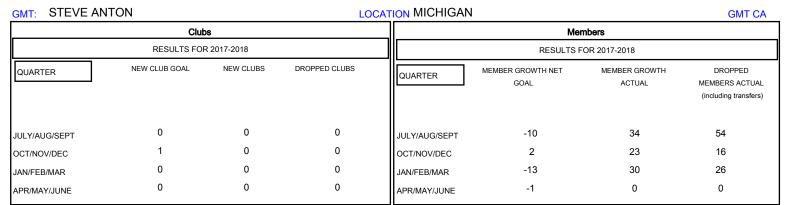

## District 11 E1

Results as of: 03/31/2018

| DROPPED CLUBS: 0  DROPPED MEMBERS |         | 29 CLUBS OF 43 ADDED 1 OR MORE NEW MEMBERS | GENDER DISTRIBUTION  MALE 735 (67.31%)  FEMALE 357 (32.69%)  Women Percentage Fiscal Year Goal: 31% |     |
|-----------------------------------|---------|--------------------------------------------|-----------------------------------------------------------------------------------------------------|-----|
| DECEASED                          | 19      | CLICK HERE FOR CUMULATIVE  MEMBERSHIP DATA | TOTAL FAMILY UNIT MEMBERS                                                                           | 279 |
| CLUB CANCELLED OTHER              | 0<br>77 |                                            | Transcriberto Francisco                                                                             | 142 |
| TOTAL                             | 96      |                                            | DUES                                                                                                |     |