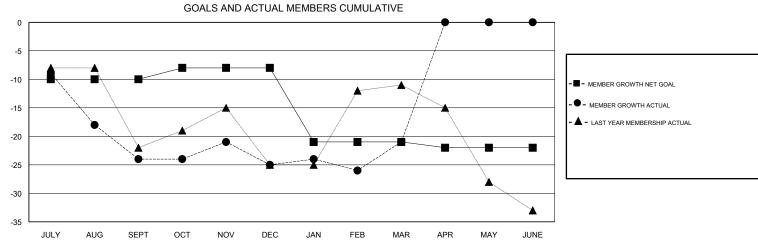

## District 11 E1

Results as of: 03/31/2018

| DROPPED CLUBS: 0  DROPPED MEMBERS |         | 29 CLUBS OF 43 ADDED 1 OR MORE NEW MEMBERS | GENDER DISTRIBUTION  MALE 735 (67.31%)  FEMALE 357 (32.69%)  Women Percentage Fiscal Year Goal: 31% |     |
|-----------------------------------|---------|--------------------------------------------|-----------------------------------------------------------------------------------------------------|-----|
| DECEASED                          | 19      | CLICK HERE FOR CUMULATIVE  MEMBERSHIP DATA | TOTAL FAMILY UNIT MEMBERS                                                                           | 279 |
| CLUB CANCELLED OTHER              | 0<br>77 |                                            | Transcriberto Francisco                                                                             | 142 |
| TOTAL                             | 96      |                                            | DUES                                                                                                |     |